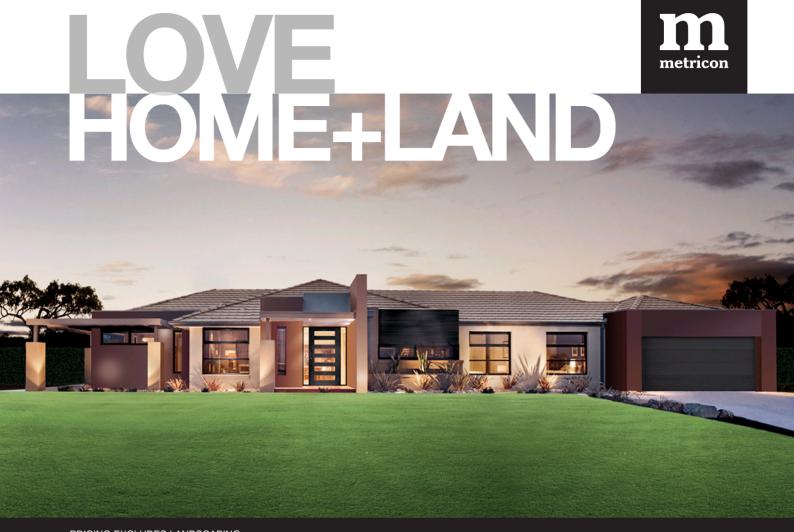

## **DENVER 32 VOGUE FACADE**

## **OUR PACKAGE INCLUDES:**

The DENVER 32 with Vogue facade built to our industry leading base specifications + & Land^ at Scone PLUS:

- 90mm Steel Frame with Colourbond ✓ Roof
- Carpet and Timber-look Laminate throughout the home #
- ✓ Fully Rendered Home with Hebel